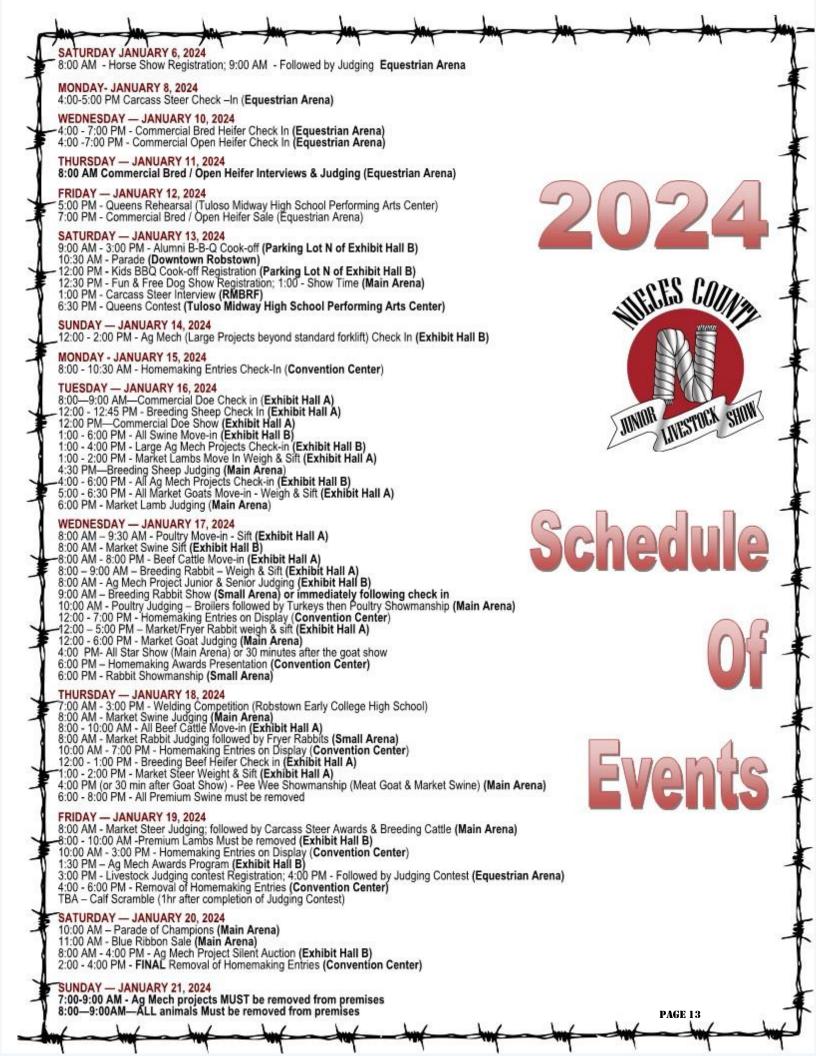

## VALIDATION/ORDER DEADLINE FOR 2024 NUECES COUNTY JUNIOR LIVESTOCK SHOW

| Division                      | Date                      | Time                         | Location                                                      |  |
|-------------------------------|---------------------------|------------------------------|---------------------------------------------------------------|--|
| Commercial Bred<br>Heifer     | June 12, 2023             | 5:00 – 7:00 PM               | ТВА                                                           |  |
| Commercial Open<br>Heifer     | Sept 5, 2023              | 4:00 – 7:00 PM               | ТВА                                                           |  |
| Market Steer                  | June 15, 2023             | 5:00 - 6:00 PM               | RMBRF (Equestrian Arena)                                      |  |
| Carcass Steer                 | June 22, 2023             | ТВА                          | RMBRF (Equestrian Arena)                                      |  |
| Turkey Order<br>Deadline      | July 12, 2023             | In Show Office<br>by 4:00 PM | Order Form (ncjls.org)                                        |  |
| Turkey Pick Up                | Week of Nov 7-17,<br>2023 | 5:00 – 6:00 PM               | ТВА                                                           |  |
| Meat Goat                     | October 18, 2023          | 5:00 - 6:30 PM               | RMBRF (Equestrian Arena)                                      |  |
| Market Lamb                   | October 17, 2023          | 6:00 - 7:30 PM               | RMBRF (Equestrian Arena)                                      |  |
| Breeding Sheep                | October 17, 2023          | 6:00 - 7:30 PM               | RMBRF (Equestrian Arena)                                      |  |
| Breeding Heifer<br>Ownership  | October 19, 2023          |                              | Breeding Heifers MUST by in exhibitor's<br>Name by Validation |  |
| Breeding Heifer<br>Validation | October 19, 2023          | 5:00 – 7:00 PM               | RMBRF (Equestrian Arena)                                      |  |
| Broiler Order                 | October 18, 2023          | In Show Office<br>by 4:00 PM | Order Form (ncjls.org)                                        |  |
| Swine                         | November 6, 2023          | 4:00 - 6:00 PM               | Banquete Ag Bldg/Calallen Ag Bldg                             |  |
|                               | November 9, 2023          | 4:00-6:00 PM                 | Tuloso Midway Ag Bldg                                         |  |
|                               | November 11, 2023         | 8:00 - 9:00 AM               | RMBRF (TBA)                                                   |  |
| Horse Ownership               | October 31, 2023          |                              | Owner/Under management of exhibitor                           |  |
| NCJLS ENTRY<br>DEADLINE       |                           |                              | ТВА                                                           |  |
| Broiler Pick Up               | December 1, 2023          |                              | Drive thru @ Equestrian Center                                |  |
| Rabbit (ALL)                  | December 16, 2023         | 8:00 – 10:00 AM              | RMBRF (TBA)                                                   |  |